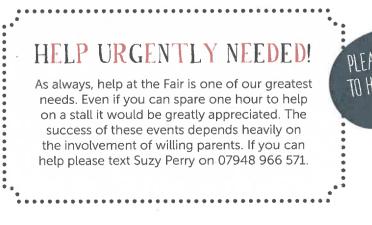

To ensure that the Fair is a great success, please can you donate any of the following:

- Bottles (from Spirits to Shampoo, Wine to Water) for the Bottle Tombola
- Prize for the Raffle
- Filled Mug for the Mug Tombola
- Wrapped cardboard boxes for stack the box

This year the Tub Tombola has been changed to the Mug Tombola, to be more eco conscious. Please fill any spare mug you have at home with goodies (sweets, toys, stationery items, hair accessories).

The Mug Tombola is hugely popular, so please can you help us to ensure that all Children have an opportunity to win on both.

All donations can be left in the school office from Monday 29th November, but alcohol must not be brought in until Friday 3rd December as it can't be store in school.

This year Raffle Tickets will be sent home with the Children to be sold prior to the Fair, at £1 per ticket. Prizes will include a Christmas Hamper, Beauty Gift sets and Bubbles. The draw will be made at the Fair.